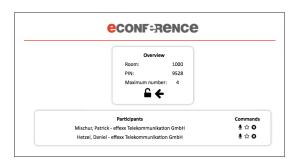

| $\sim$ |
|                             |                  | D                  | al-in numbe<br>80201 | r:              |        |
|                             |                  | Cur                | ent confere          | nces            |        |
| Ro                          | oom: <u>1000</u> | patrick.mischur    | PIN: 9528            | Participants: ( | 0/4) O |
|                             |                  | Next fro           | e conferenc<br>1001  | e room:         |        |
|                             |                  | pa                 | rick.mischur         | •               |        |
|                             |                  |                    |                      |                 |        |

### Controlling an ongoing conference







INNOVAPHONE