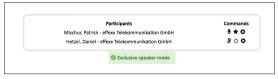

Functions available within your conference:

- > Planning a conference
- > Inviting participants via eMail
- > Locking a conference
- > Muting / activating participants
- > De-/activating an exclusive speaker
- > Disconnecting a participant