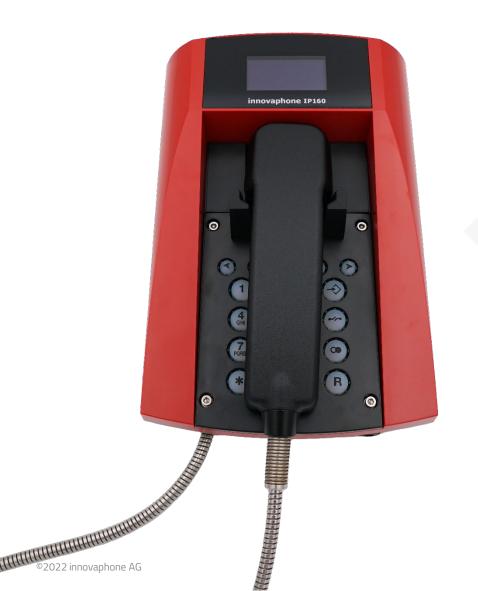

#### Successor of IP150

- Gigabit Ethernet
- 803.2az EEE
- OLED Display
- Keypad with red backlight
- Connection of analog headset possible via terminal strip on PCBA
- Relay onboard output contact
- OPUS, G.722, G.711 A-law / μ-law, G.729A