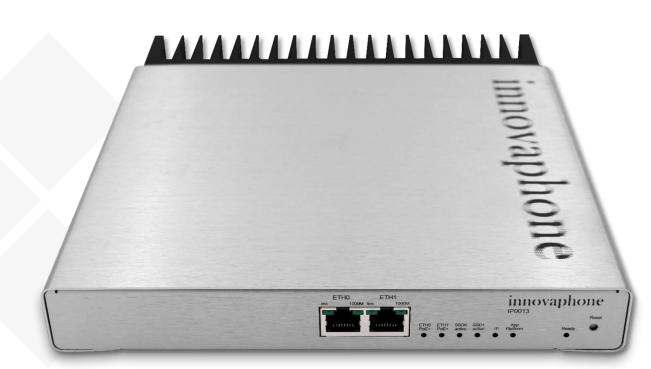

## myApps – Component of a Complete Communication Infrastructure

innovaphone

CONNECT 2022

- Recommended for "all-in-one box" scenarios
- 4 core, 2 M2.SSD slots
- 64bit system
- PoE+
- PBX, UC and myApps application platform included
- Up to 240 SIP channels
- 60 channels soft conferencing\*
- 30 channels Webfax T.38
- Up to 1000 users ("all-in-one box")