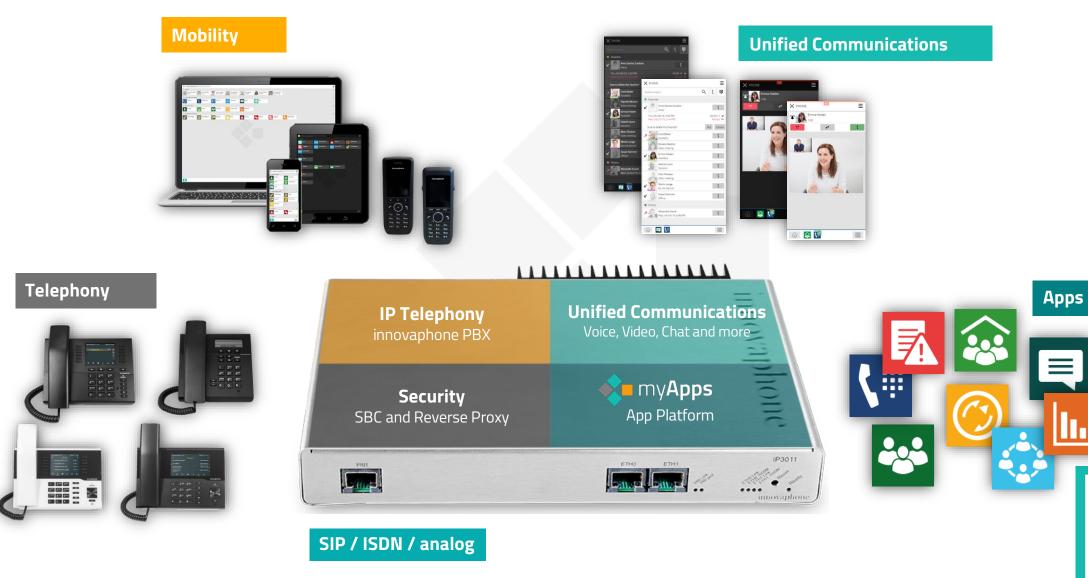

## myApps – Component of a Complete Communication Infrastructure

innovaphone

CONNECT 2022

- Recommended for "all-in-one box" scenarios
- 4 core, 2 M2.SSD slots
- 64bit system
- PoE+
- PBX, UC and myApps application platform included
- Up to 240 SIP channels
- 60 channels soft conferencing\*
- 30 channels Webfax T.38
- Up to 1000 users ("all-in-one box")