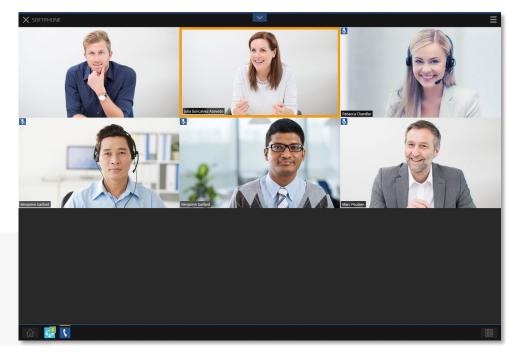

## innovaphone Conferencing

## THE Highlight in V13r3!

Further development of our conference solution

- Multi-Video conferencing
- Web access and directly from our platform
- New Phone app and Softphone app
- Invitation management
- Search for conference rooms
- Badge count in the Conference app icon
- Performance enhancements on different hardware platforms