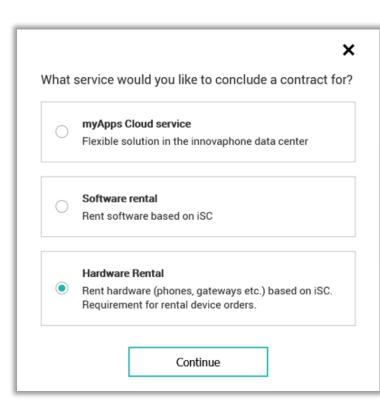

### Hardware Rental

- Exclusively for innovaphone systems
- Customer registration via the portal my.innovaphone
- Requires general rental agreement
- Placement of orders via the portal my.innovaphone
- Rental devices cannot be sold
- Delivery to the requested address
- Please note: delivery only within Europe