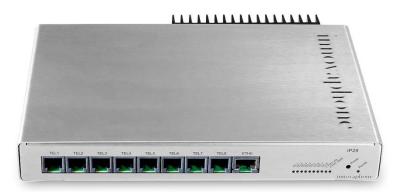

### Analogue adapter IP29

#### **IP29** – High-performance analogue adapter:

- Successor of the IP28
- 8 analogue connections
- Opus Codec for excellent voice quality using low bandwith
- Available as a combipack

Next Generation: analogue adapter guaranteeing low bandwith