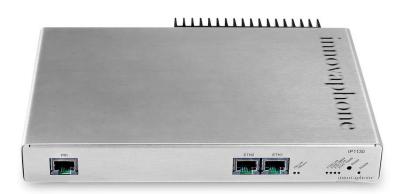

# VoIP media gateway IP1130

#### **VoIP** gateway **IP1130**:

- Successor of the IP1060
- Media gateway
- No PBX functionality
- 30 potential conference channels
- 1 PRI

High-Performance new generation media gateway