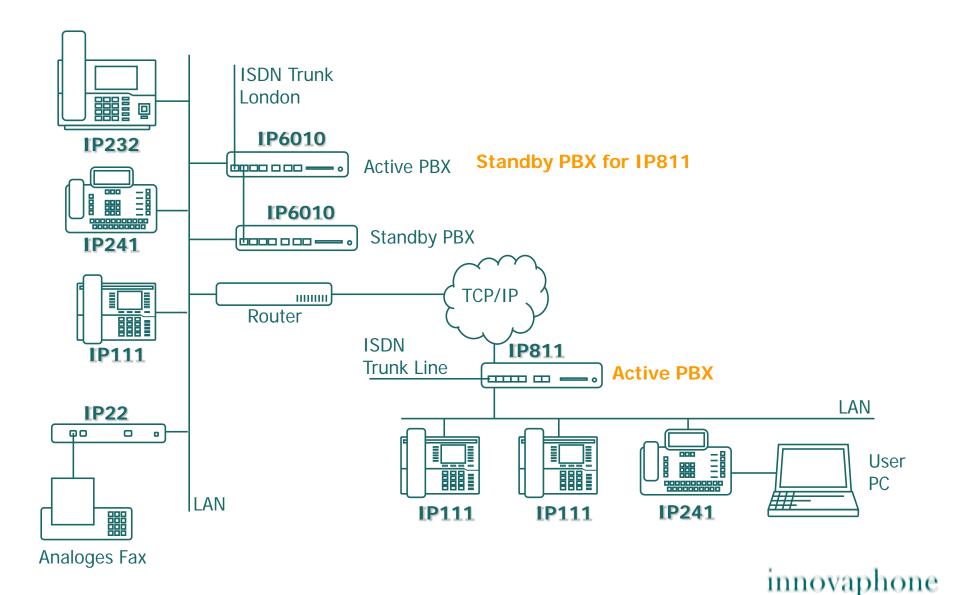

Licenses
  - BRI Lic
  - PRI Lic
  - DSP Channels

Home Lizenzen RMA Support Konto

my innovaphone

Projekte Geräte Balance Aktiv

- Test Licenses in my.innovaphone
- Valid for 3 months
- Complete activation of interfaces and licenses
- Non-recurring

Perfect for testing!





# Solution scenarios - Trunking



# Solution scenarios – Soft migration



### Solution scenarios – Soft migration







# Solution scenarios – Redundant systems



- ISDN trunk bypassed to the second gateway
- Standby PBX automatically logs on to the active PBX - but doesn't accept any registrations as long as the active PBX is available
- All user data will be replicated continuously
- As soon as the active PBX fails, the standby
   PBX takes over all registrations





# Solution scenarios – Redundant systems





### Solution scenarios – Branch office





# Solution scenarios – Location concept





### Solution scenarios – soho







### Solution scenarios – Hosted PBX



### Partner program







### iAR partner program



#### Investment

- Training course with innovaphone
- Trainings package
- Partner contract

#### Advantages

- Direct Support from innovaphone
- Direct Sales SPOC
- On-site Support (Sales/Presales)
- Special iAR-retail prices
  - 30% discount on RRP
  - 38% margin with standard business
- Special NFR conditions
- Joint marketing efforts
- Trainings Package



Information and dates can be found here <a href="http://www.innovaphone.com/en/partner/training.html">http://www.innovaphone.com/en/partner/training.html</a>

### iAS partner program



#### Investment

- One day sa