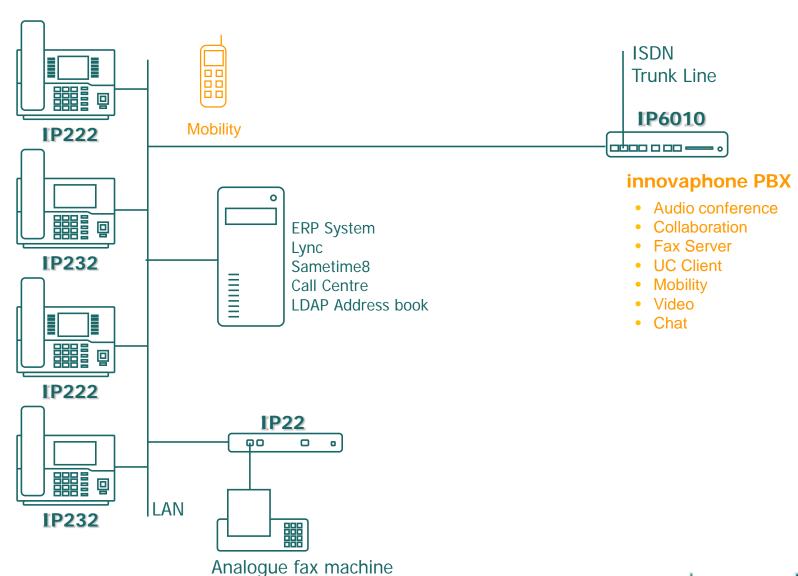

# Unified Communications by innovaphone

# **Unified Communications**

# innovaphone UC architecture