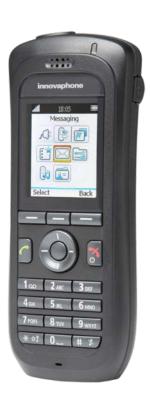

#### **IP63**

- same functionality as IP61
- large, intuitive Colour Display
- Bluetooth available optionally
- in connection with Ascom Solution:
  - Push-button Alarm (Protector)
  - Messenger Functionality