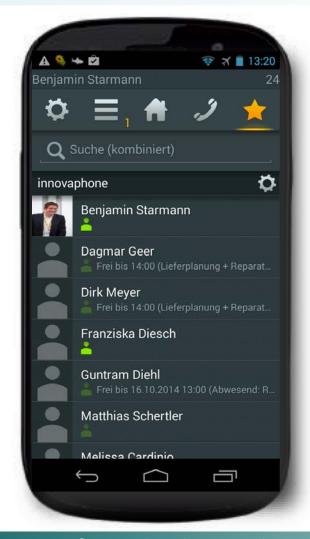

ss-company Directory
- Vibrating Alert
- large & illuminated Display

#### **IP63**

- same functionality as IP61
- large, intuitive Colour Display
- Bluetooth available optionally
- in connection with Ascom Solution:
  - Push-button Alarm (Protector)
  - Messenger Functionality





### Mobility – WiFI Phone IP62



The first WiFi Handset capable of Deployment in all IEEE-802.11 a/b/g/n Networks!

#### **IP62**

- first-class Speech Quality
- central Administration and Configuration
- local, central and cross-company Directory
- integrated Speakerphone
- Vibrating Alert
- Resistance to Spray, Dust & Chemicals allows for an easy Desinfection
- High-Performance Battery:

Active talk time: up to 15h

Stand-by time: up to 100h

Charging time: 2.5h





### Mobility - myPBX for Android / iOS



### myPBX for Android / iOS

- Function keys similar to end device
- myPBX Favourites
- Central PBX Phonebook
- We recommend at least Android 4.1
- Available google Play FREE OF CHARGE!!

MyPBX for Android certainly turns the smartphone into an innovaphone device!



### Mobile corporate communications with myPBX

### Making calls via a notebook/PC

- No hardware phone required
- Windows-based
- Additional functionality with the myPBX launcher

myPBX Software phone

### Making calls via a browser

- On various operating systems (Windows/MacOS/Linux)
- On browser-compatible end devices (tablets)

myPBX with WebRTC

Making calls with the smartphone

Controlling a smartphone via the browser

**Integrating external phones** 

myPBX iOS /
Android

myPBX mobile

myPBX





# Smartphone integra