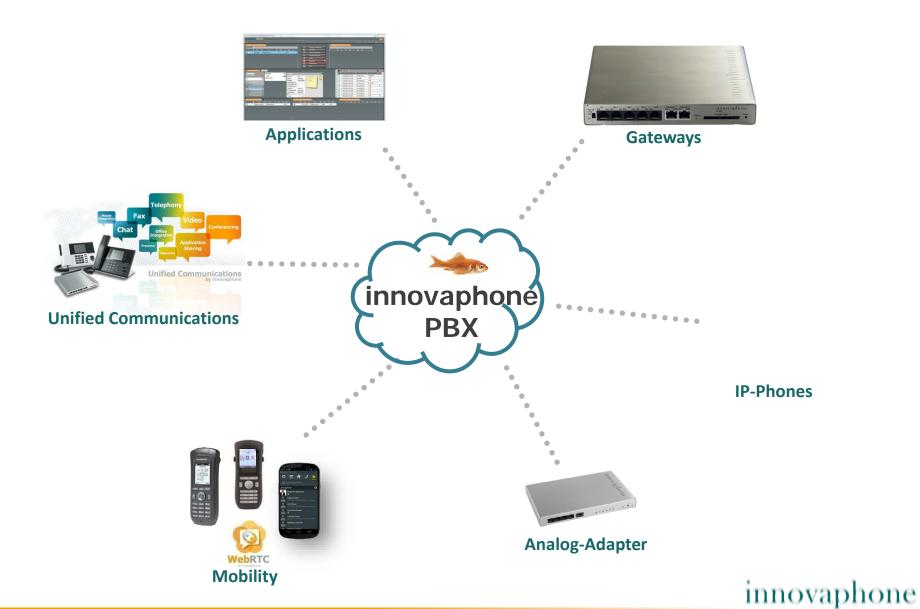

The brand name "innovaphone PBX" represents a complete IP communication solution, including Unified Communications (UC), tailored to the needs of any company.

- Only one system for all and everything:
  - Scaleable from 2 up to 40.000 user on the same platform
  - Growth without system change or hardware change
  - All-IP: Hard cut or smooth migration also from third-party systems
  - End device independent, browser-based UC-Application myPBX
    - Also for iOS and Android