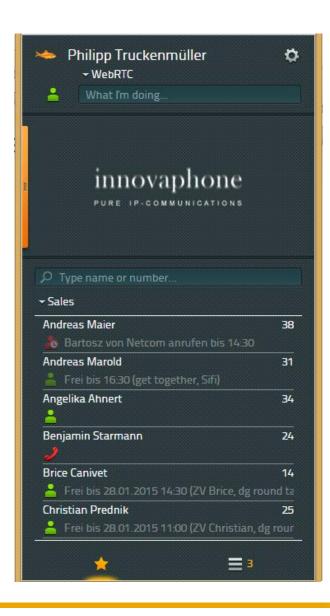

#### User Interface - Presence

### myPBX for Android / iOS

- Function keys similar to end device
- myPBX Favourites
- Central PBX Phonebook
- We recommend at least Android 4.1
- Available google Play FREE OF CHARGE!!

MyPBX for Android certainly turns the smartphone into an innovaphone device!