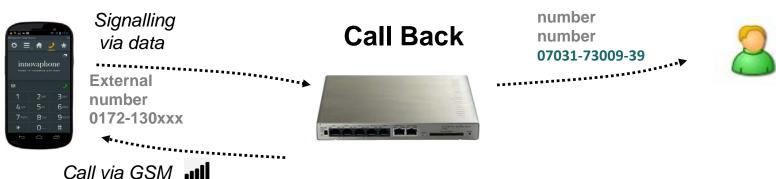

# Smartphone integration - call through/call back

Convenient handling, company number displayed externally only GSM call, costs charged to mobile phone, correct Presence status internally

Handling is more complex, company number displayed externally Costs charged to switchboard, correct Presence status internally

## Smartphone integration - call through/call back