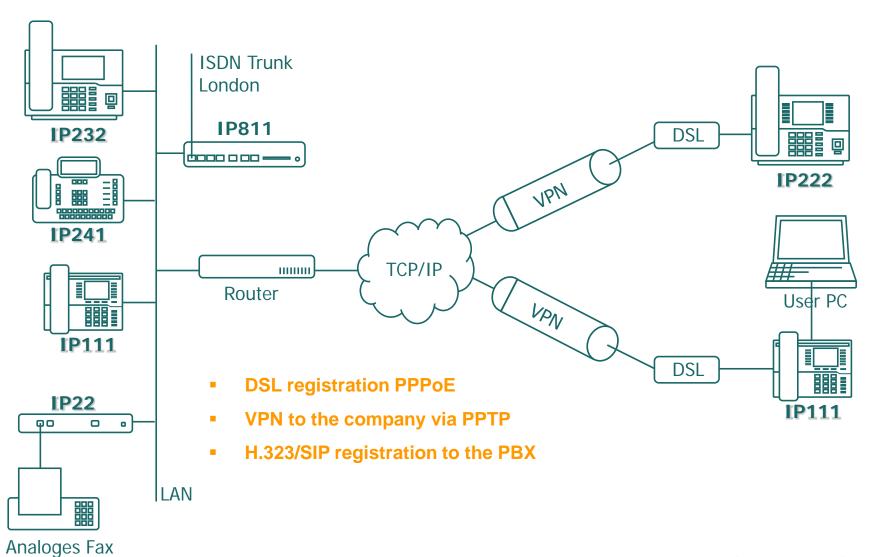

Aktiv

- Test Licenses in my.innovaphone
- Valid for 3 months
- Complete activation of interfaces and licenses
- Non-recurring

Perfect for testing!





# Solution scenarios - Trunking



# Solution scenarios – Soft migration



### Solution scenarios – Soft migration







# Solution scenarios – Redundant systems



- ISDN trunk bypassed to the second gateway
- Standby PBX automatically logs on to the active PBX - but doesn't accept any registrations as long as the active PBX is available
- All user data will be replicated continuously
- As soon as the active PBX fails, the standby
   PBX takes over all registrations





# Solution scenarios – Redundant systems





### Solution scenarios – Branch office





# Solution scenarios – Location concept





### Solution scenarios – soho







### Solution scenarios – Hosted PBX



### Partner program







### iAR partner program



#### Investment

- Training course with innovaphone
- Trainings package
- Partner contract

#### Advantages

- Direct Support from innovaphone
- Direct Sales SPOC
- On-site Support (Sales/Presales)
- Special iAR-retail prices
  - 30% discount on RRP
  - 38% margin with standard business
- Special NFR conditions
- Joint marketing efforts
- Trainings Package



Information and dates can be found here <a href="http://www.innovaphone.com/en/partner/training.html">http://www.innovaphone.com/en/partner/training.html</a>

### iAS partner program



#### Investment

- One day sales training (Webinar / onsite)
- One day technical training (Onsite, at the Distributor)
- Completed ©

#### Advantages

-