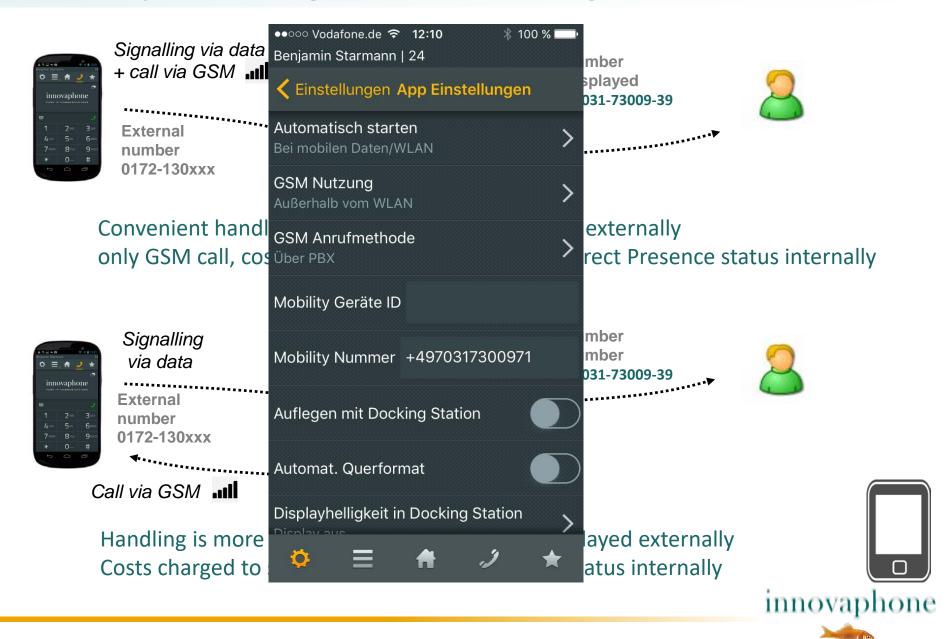

# Smartphone integration - call through/call back

Convenient handling, company number displayed externally only GSM call, costs charged to mobile phone, correct Presence status internally

Handling is more complex, company number displayed externally Costs charged to switchboard, correct Presence status internally

## Smartphone integration - call through/call back