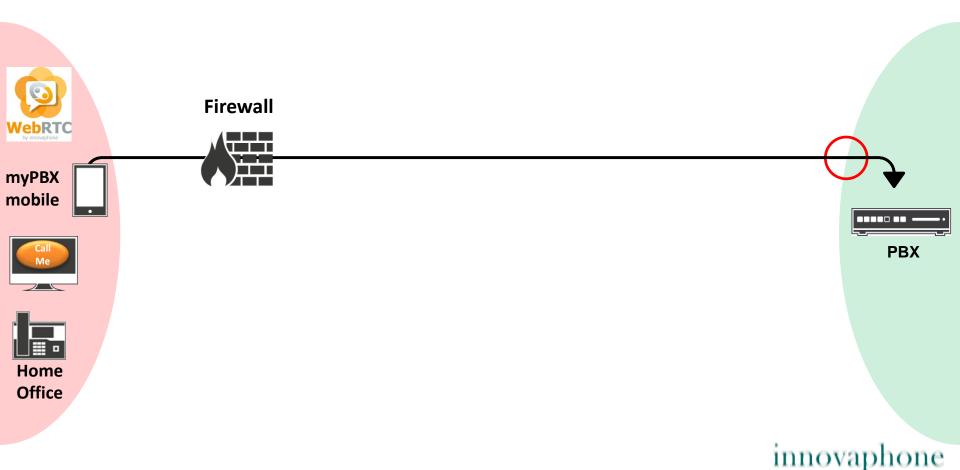

#### **Anywhere Workplace**

Access from external networks → increased security risk

#### **Anywhere Workplace**

Access from external networks → increased Security risk

The solution: innovaphone Reverse Proxy