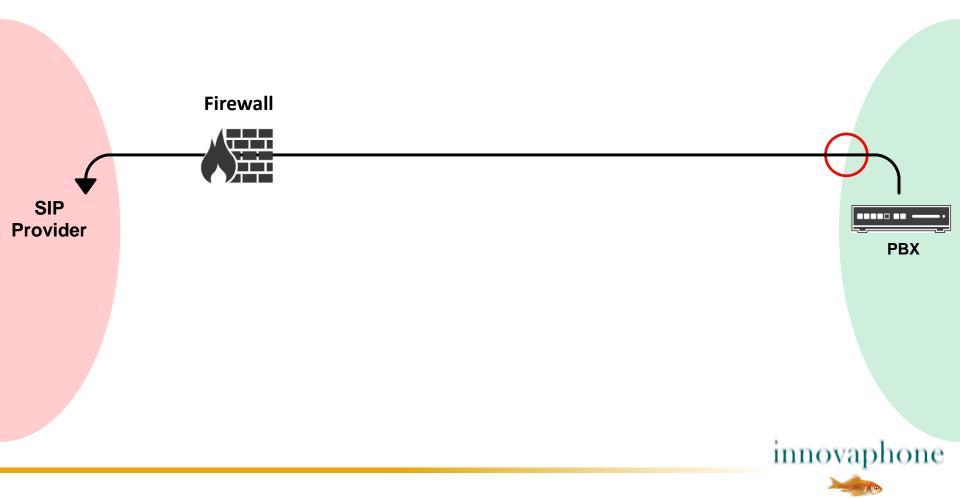

#### **All IP**

Security risk: The IP network of the customer must be opened towards the SIP provider!

#### All IP

Security risk: The IP network of the customer must be opened towards the SIP provider!

The solution: the innovaphone Session Border Controller (SBC)