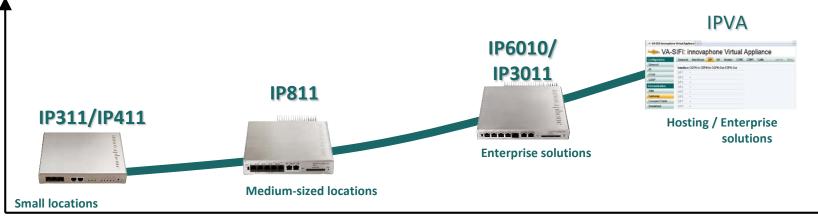

# innovaphone all-in-one-solution

#### VoIP Gateways / PBX

|                             | amental de tité | aproducer h | manual da succ | mprophate (3) | answepthone | 316.0) [7.6813] | anneath ann |
|-----------------------------|-----------------|-------------|----------------|---------------|-------------|-----------------|-------------|
|                             | IP311           | IP411       | IP811          | IP0011        | IP3011      | IP6010          | IP1130      |
| FXO                         | 4               | х           | х              | х             | х           | x               | х           |
| FXS                         | 2               | 2           | Х              | Х             | Х           | Х               | х           |
| BRI                         | Х               | 2           | 5              | Х             | Х           | 1               | х           |
| PRI                         | Х               | Х           | Х              | Х             | 1           | 2 / 4 E1        | 1           |
| Conferencing                | Х               | х           | 10 User        | х             | 30 User     | 60 User         | 30 User     |
| All-in-one-PBX für at least | 50 User         | 50 User     | 200 User       | 500 User      | 500 User    | 500 User        | х           |