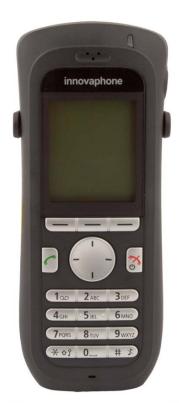

#### **IP61**

- first-class Speech Quality
- central Administration and Configuration
- local, central and cross-company Directory
- Vibrating Alert
- large & illuminated Display