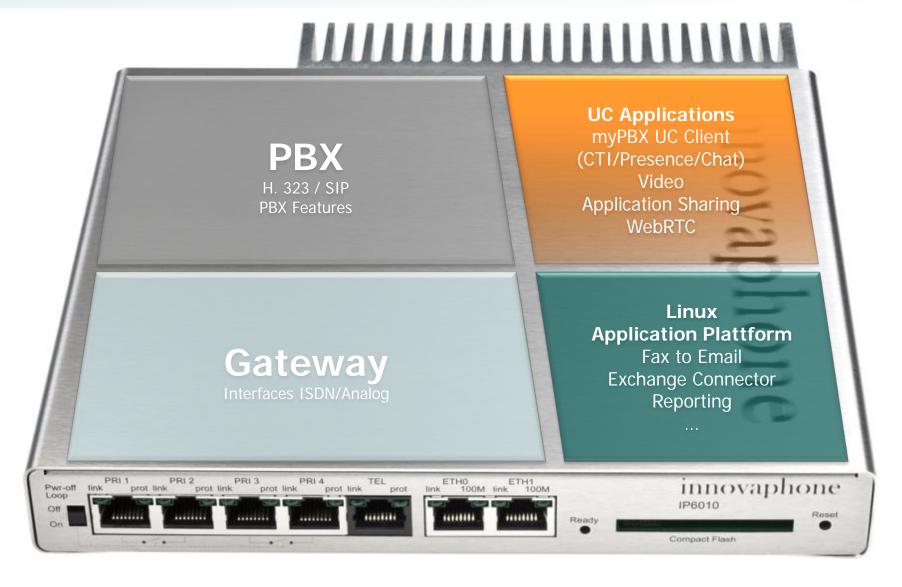

#### New generation of innovaphone VoIP Gateways:

- Faster CPU and more memory
- Modern SSD storage replaces the CF card (for Linux AP)
- Every single gateway with Linux Application Platform
- Gigabit-Ethernet
- Opus Codec for HD voice quality guaranteeing low bandwith

# innovaphone UC architecture