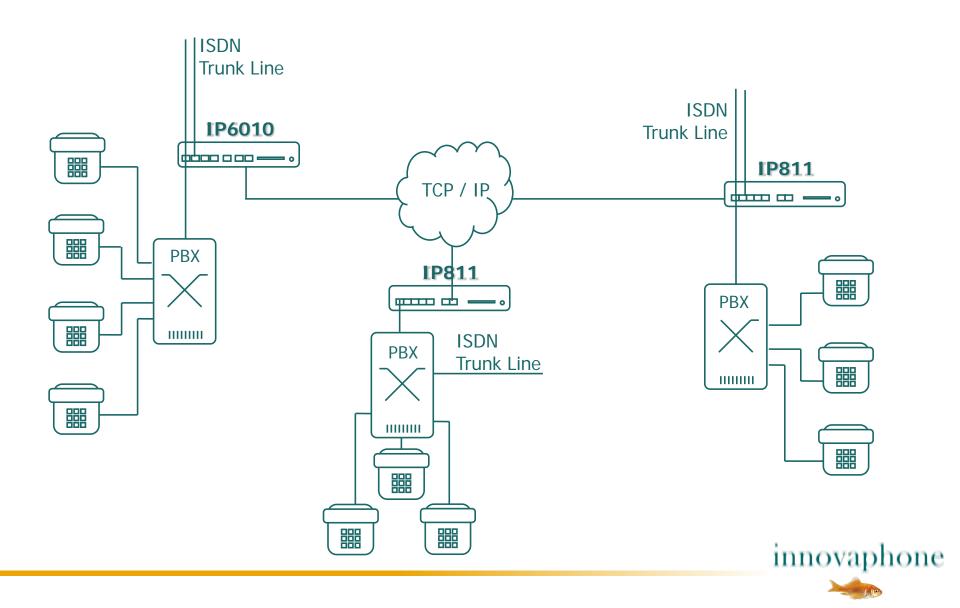

# Solution scenarios - Trunking

# Solution scenarios – Soft migration

### Solution scenarios – Soft migration