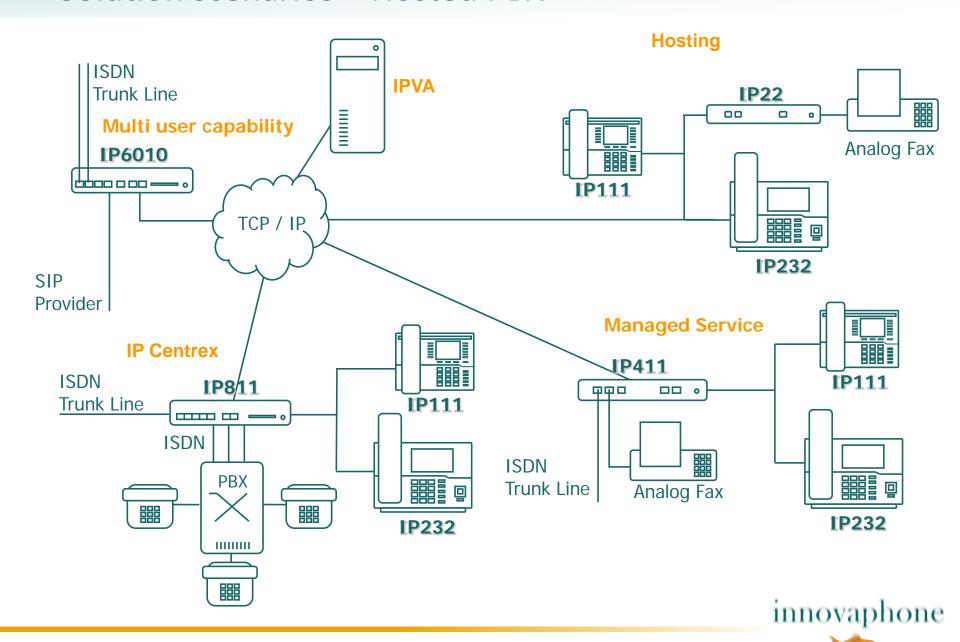

Valid for 3 months
- Complete activation of interfaces and licenses
- Non-recurring

Perfect for testing!





# Solution scenarios - Trunking



# Solution scenarios – Soft migration



### Solution scenarios – Soft migration







# Solution scenarios – Redundant systems



- ISDN trunk bypassed to the second gateway
- Standby PBX automatically logs on to the active PBX - but doesn't accept any registrations as long as the active PBX is available
- All user data will be replicated continuously
- As soon as the active PBX fails, the standby
   PBX takes over all registrations





# Solution scenarios – Redundant systems





### Solution scenarios – Branch office





# Solution scenarios – Location concept





### Solution scenarios – soho







### Solution scenarios – Hosted PBX



### Partner program







### iAR partner program



#### Investment

- Training course with innovaphone
- Trainings package
- Partner contract

#### Advantages

- Direct Support from innovaphone
- Direct Sales SPOC
- On-site Support (Sales/Presales)
- Special iAR-retail prices
  - 30% discount on RRP
  - 38% margin with standard business
- Special NFR conditions
- Joint marketing efforts
- Trainings Package



Information and dates can be found here <a href="http://www.innovaphone.com/en/partner/training.html">http://www.innovaphone.com/en/partner/training.html</a>

### iAS partner program



#### Investment

- One day sales training (Webinar / onsite)
- One day technical training (Onsite, at the Distributor)
- Completed ©

#### Advantages

- Low training effort
- Special iAS purchase