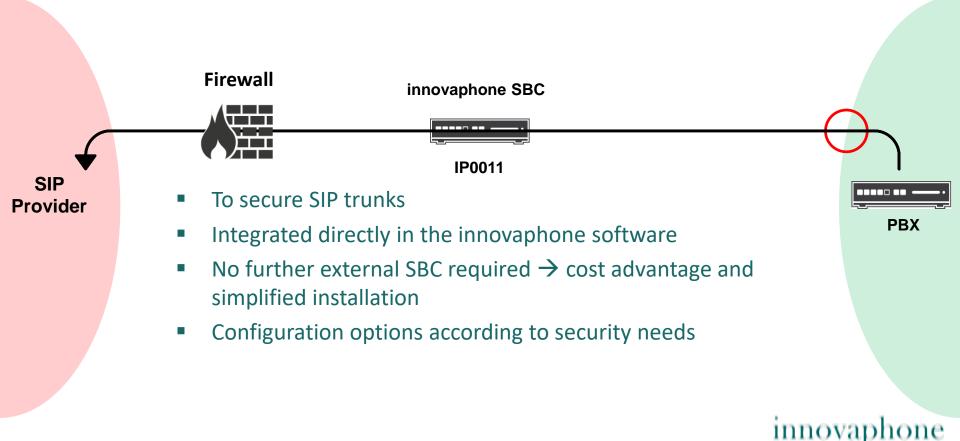

### More security: the innovaphone SBC

#### All IP

Security risk: The IP network of the customer must be opened towards the SIP provider!

The solution: the innovaphone Session Border Controller (SBC)

#### **IP0011**

- Facilitates secure access to the innovaphone PBX from anywhere
- Address translation is being done in opposite direction → increased security
- Intrusion detection based on the frequency of unsuccessful connection attempts
- Creation of blacklists und whitelists possible