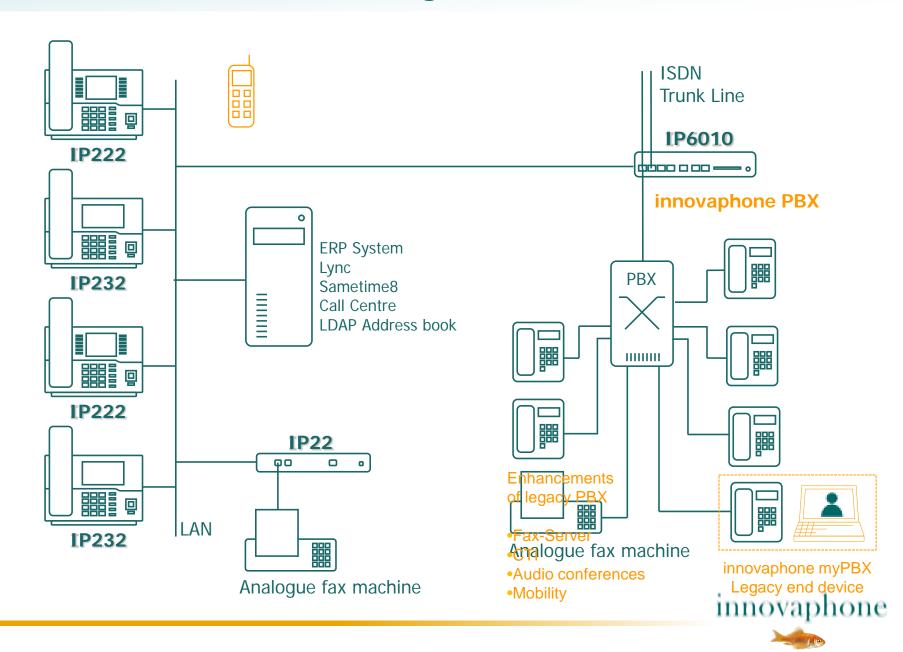

PBX and UC in one box for analogue connections or All IP

PBX and UC in one Box for ISDN-Connections or ALL IP