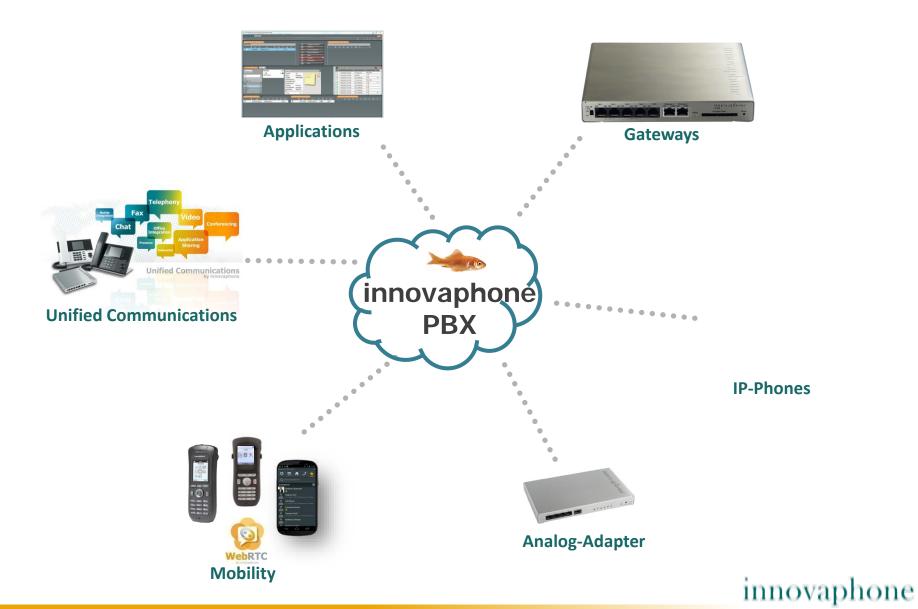

The brand name "innovaphone PBX" represents a complete IP communication solution, including Unified Communications (UC), tailored to the needs of any company.

- Only one system for all and everything:
  - Scaleable from 2 up to 40.000 user on the same platform
  - Growth without system change or hardware change
  - All-IP: Hard cut or smooth migration also from third-party systems
  - End device independent, browser-based UC-Application myPBX
    - Also for iOS and Android

### innovaphone Product Philosophy

Ultimate Scalability & maximum Flexibility!