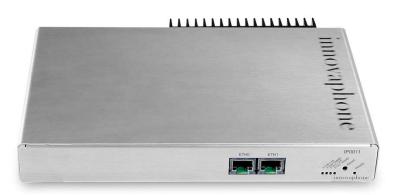

#### **IP0011**

- Facilitates secure access to the innovaphone PBX from anywhere
- Address translation is being done in opposite direction → increased security
- Intrusion detection based on the frequency of unsuccessful connection attempts
- Creation of blacklists und whitelists possible

#### **VoIP** gateway **IP0011**:

- Successor of the IP0010
- For "new" purposes
- Recommended for structured PBX-installations up to 25.000 users (possibly in combination with additional gateways)
- Perfect platform for SBC/Reverse Proxy
- No conferencing

Secret weapon for – SBC, Reverse Proxy, Media Relay, PBX and UC