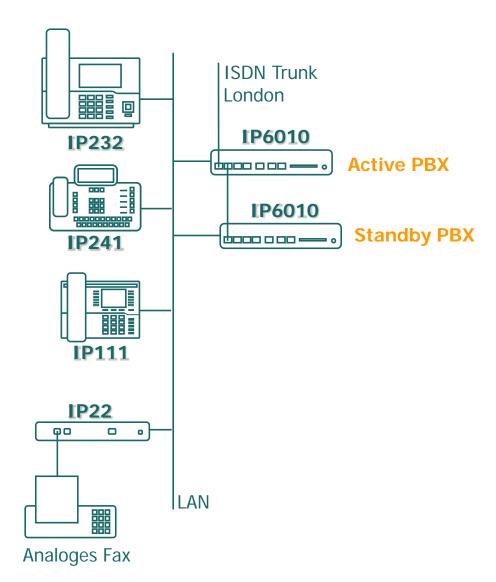

# Solution scenarios – Redundant systems

- ISDN trunk bypassed to the second gateway
- Standby PBX automatically logs on to the active PBX - but doesn't accept any registrations as long as the active PBX is available
- All user data will be replicated continuously
- As soon as the active PBX fails, the standby
   PBX takes over all registrations

# Solution scenarios – Redundant systems