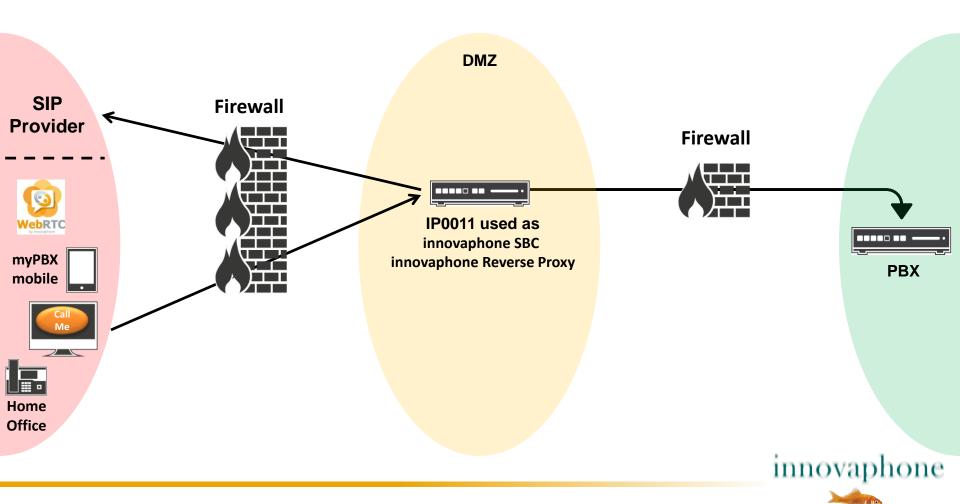

#### **IP0011**

- Facilitates secure access to the innovaphone PBX from anywhere
- Address translation is being done in opposite direction → increased security
- Intrusion detection based on the frequency of unsuccessful connection attempts
- Creation of blacklists und whitelists possible

# More security: DMZ – the full blast solution

#### **DMZ** (Demilitarized Zone)

= A shielded zone protected by one or more firewalls