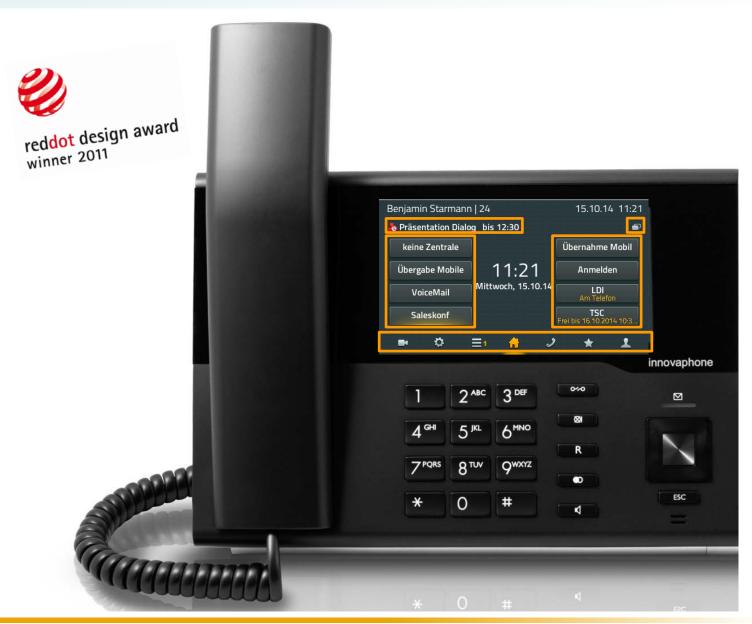

IP28
- 8 analogue connections
- Opus Codec for excellent voice quality using low bandwith
- Available as a combipack



Next Generation: analogue adapter guaranteeing low bandwith





#### innovaphone Virtual Appliance - IPVA





#### **Your Benefit:**

- no additional Costs for running an Operating System
- no additional Expenses for Installation and Training
- Performance twentyfold in Comparison to Competitors





### New generation of IP-Phones



#### For all IP phones valid:

- Functional "High End" devices
- Power over Ethernet or external power supply
- Internal Ethernet-Switch to loop in in front of a PC (10/100/1000)
- Directories: local, central and via LDAP server
- Call forwarding, call lists, different ring tones
- Headset, speaker phone,...





# User Interface - Apps







#### User Interface - Presence







# User Interface – Webcam App







### **Special Phones**



Special Phones for rough conditions

#### **IP150**

- Housing made of blow and shock resistant Material
- deployable as a Wall or a Desktop Phone
- noticabel by its Housing in red Signal Colour
- extremely loud ringing up to 92 db(A)
- Type of Protection: IP65 (based on EN 60529)

#### **Examples of Application:**

- Chemical Industry
- Mining / Tunnel Construction
- Oil Platforms
- Shipping

Other Versions by request (e.g. ex resistant)





# innovaphone all-in-one-solution



#### **Analogue Adapter**

**IP 29** 



IP 29-4



**IP 22** 



**IP 29 CombiPack** 



#### For all Analog Adapters valid:

- Integration of up to 8 analog devices to the VoIP Network
- Power over Ethernet