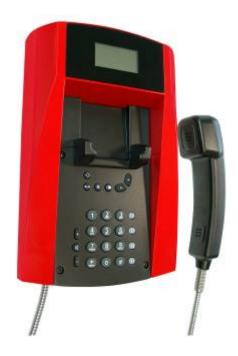

### **Special Phones**

Special Phones for rough conditions

#### **IP150**

- Housing made of blow and shock resistant Material
- deployable as a Wall or a Desktop Phone
- noticabel by its Housing in red Signal Colour
- extremely loud ringing up to 92 db(A)
- Type of Protection: IP65 (based on EN 60529)

#### **Examples of Application:**

- Chemical Industry
- Mining / Tunnel Construction
- Oil Platforms
- Shipping

Other Versions by request (e.g. ex resistant)