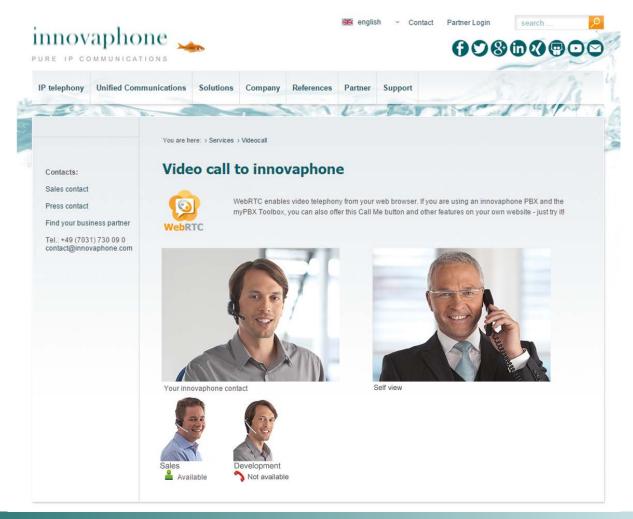

# WebRTC example of use 2

Customer contact via one click of the mouse

## WebRTC by innovaphone

- innovaphone can use the browser based webclient myPBX as a WebRTC interface
- User selects WebRTC as the device beeing used
- You will be asked for permission to use Micro/Headset and Camera of local device
- Real-time communication can start