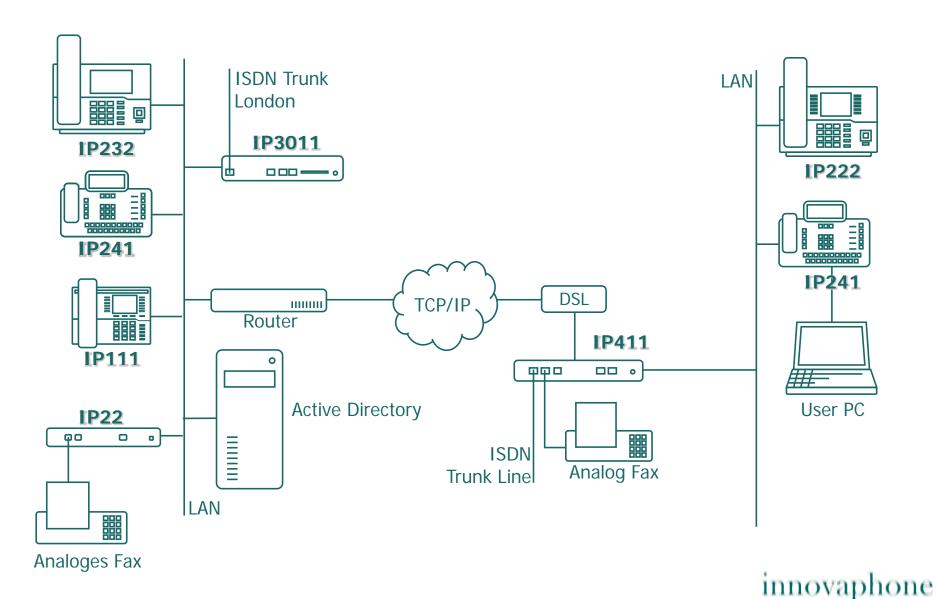

annels

Home Lizenzen RMA Support Konto

my innovaphone

Projekte Geräte Balance Aktiv

- Test Licenses in my.innovaphone
- Valid for 3 months
- Complete activation of interfaces and licenses
- Non-recurring

Perfect for testing!





# Solution scenarios - Trunking



# Solution scenarios – Soft migration



### Solution scenarios – Soft migration







# Solution scenarios – Redundant systems



- ISDN trunk bypassed to the second gateway
- Standby PBX automatically logs on to the active PBX - but doesn't accept any registrations as long as the active PBX is available
- All user data will be replicated continuously
- As soon as the active PBX fails, the standby
   PBX takes over all registrations





# Solution scenarios – Redundant systems





### Solution scenarios – Branch office





# Solution scenarios – Location concept





### Solution scenarios – soho







### Solution scenarios – Hosted PBX



### Partner program







### iAR partner program



#### Investment

- Training course with innovaphone
- Trainings package
- Partner contract

#### Advantages

- Direct Support from innovaphone
- Direct Sales SPOC
- On-site Support (Sales/Presales)
- Special iAR-retail prices
  - 30% discount on RRP
  - 38% margin with standard business
- Special NFR conditions
- Joint marketing efforts
- Trainings Package



Information and dates can be found here <a href="http://www.innovaphone.com/en/partner/training.html">http://www.innovaphone.com/en/partner/training.html</a>

### iAS partner program



#### Investment

- One day sales training (Webinar / onsite)
- One day te