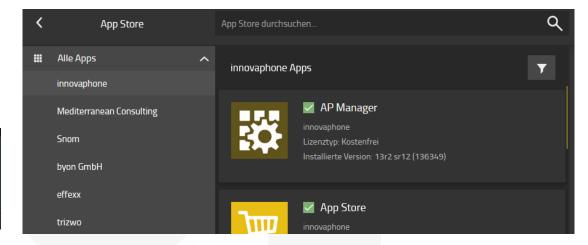

ot disturb

make use of presence status





start video conference from the whiteboard



chat with participants from whiteboard

...and much more





# Idea – Start Chat / Call directly from the Whiteboard







# Idea – Start Whiteboarding directly from the Conference







# How Can I Find the Apps most Suitable for my Needs...?



This webpage provides an overview of all innovaphone apps as well as all 3<sup>rd</sup> party apps available in the innovaphone App Store. Take a look at all the opportunities innovaphone myApps has to offer for your enterprise communications.

Please note: the displayed apps cannot be downloaded or bought directly on this webpage.





https://www.innovaphone.com/en/myapps/find-your-app.html



# Where to Get the Apps – at the innovaphone App Store













# App Partners and Partner Apps