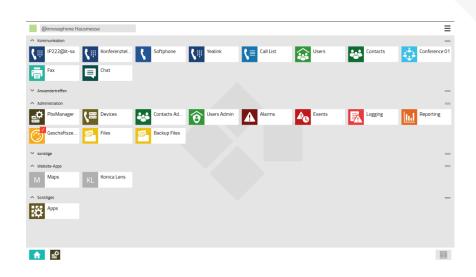

# innovaphone myApps as modular communication system

Integrate communication tools into your work environment