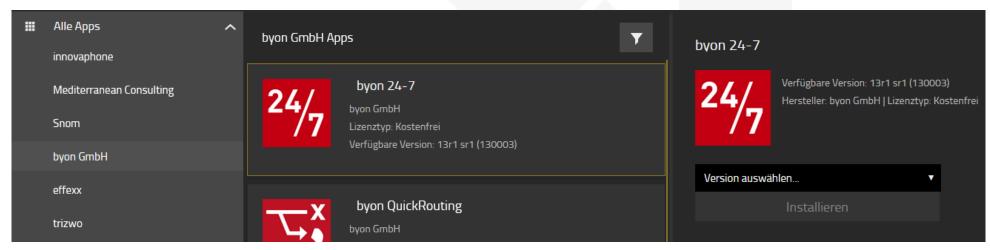

disturb

make use of presence status





start video conference from the whiteboard



chat with participants from whiteboard

...and much more





# Idea – Start Chat / Call directly from the Whiteboard







# Idea – Start Whiteboarding directly from the Conference







# How Can I Find the Apps most Suitable for my Needs...?



This webpage provides an overview of all innovaphone apps as well as all 3<sup>rd</sup> party apps available in the innovaphone App Store. Take a look at all the opportunities innovaphone myApps has to offer for your enterprise communications.

Please note: the displayed apps cannot be downloaded or bought directly on this webpage.





https://www.innovaphone.com/en/myapps/find-your-app.html



# Where to Get the Apps – at the innovaphone App Store













# App Partners and Partner Apps