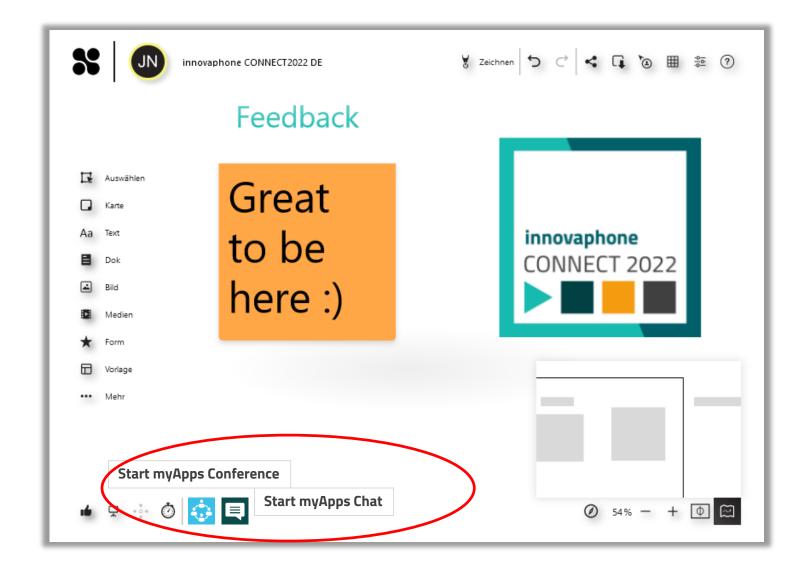

### Example on our event platform innovaphone Community:

Collaboard (whiteboarding)

### **Advantages:**

- Easy access all tools in one interface on any device
- Rollout and rollback of preferred / existing solutions
- Links and accesses quickly available and never lost

# Idea – Start Chat / Call directly from the Whiteboard

# Idea – Start Whiteboarding directly from the Conference